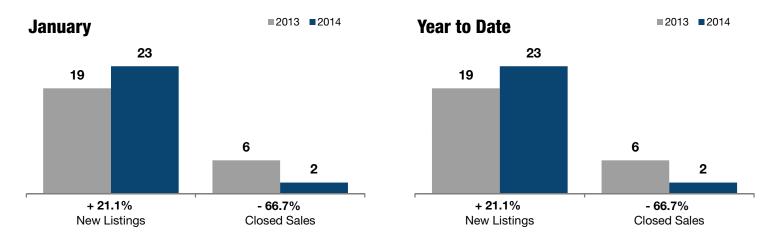

## 1: Sea Pines

Days on Market Until Sale

Inventory of Homes for Sale

+ 21.1%

- 66.7%

- 14.7%

Change in **New Listings** 

Change in Closed Sales

- 77.6%

+ 11.4%

92

Change in Median Sales Price

- 77.6%

| <b>Attached Condominiums Only</b> | January   |           |         | Year to Date |           |         |
|-----------------------------------|-----------|-----------|---------|--------------|-----------|---------|
|                                   | 2013      | 2014      | +/-     | 2013         | 2014      | +/-     |
| New Listings                      | 19        | 23        | + 21.1% | 19           | 23        | + 21.1% |
| Closed Sales                      | 6         | 2         | - 66.7% | 6            | 2         | - 66.7% |
| Median Sales Price*               | \$318,750 | \$271,850 | - 14.7% | \$318,750    | \$271,850 | - 14.7% |
| Percent of List Price Received*   | 92.7%     | 90.4%     | - 2.4%  | 92.7%        | 90.4%     | - 2.4%  |