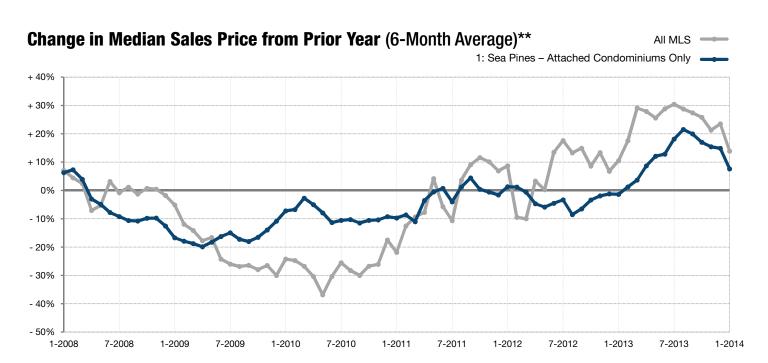

- 77.6%

+ 11.4%

92

Change in Median Sales Price

- 77.6%

| <b>Attached Condominiums Only</b> | January   |           |         | Year to Date |           |         |
|-----------------------------------|-----------|-----------|---------|--------------|-----------|---------|
|                                   | 2013      | 2014      | +/-     | 2013         | 2014      | +/-     |
| New Listings                      | 19        | 23        | + 21.1% | 19           | 23        | + 21.1% |
| Closed Sales                      | 6         | 2         | - 66.7% | 6            | 2         | - 66.7% |
| Median Sales Price*               | \$318,750 | \$271,850 | - 14.7% | \$318,750    | \$271,850 | - 14.7% |
| Percent of List Price Received*   | 92.7%     | 90.4%     | - 2.4%  | 92.7%        | 90.4%     | - 2.4%  |